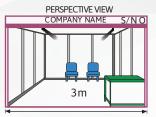

## Includes:

- One counter and two chairs
- Two spotlights
- One 5 amp plug point
- Electricity & cleaning free of charge
- Waste bin
- Free listing in the exhibitor directory
- 20 visitor invitation cards

# Ground Floor

Shell Scheme: US\$ 300 Bare Scheme: US\$ 285 Prime Location: US\$ 330

PER SQM (m<sup>2</sup>), (Inclusive of taxes)

## **AVAILABLE SIZES:**

 $4 \text{ m}^2 / 6 \text{ m}^2 / 9 \text{ m}^2 / 13.5 \text{ m}^2 / 24 \text{ m}^2 / 27 \text{ m}^2$  Subject to availability