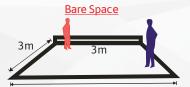

## **AVAILABLE SIZES:**

 $4 \text{ m}^2 / 6 \text{ m}^2 / 9 \text{ m}^2 / 13.5 \text{ m}^2 / 24 \text{ m}^2 / 27 \text{ m}^2$  Subject to availability

## Includes:

PER SQM (m<sup>2</sup>), (Inclusive of taxes)

- One 5 amp plug point
- Electricity & cleaning free of charge
- Free listing in the exhibitor directory
- 20 visitor invitation cards